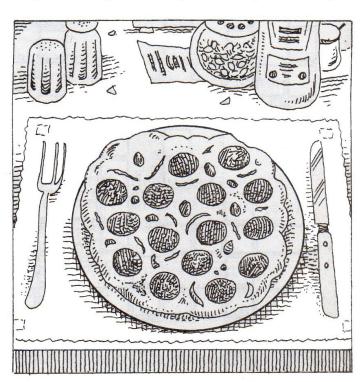

## SPOT THE DIFFERENCE

The eagle eye is among the strongest in the animal kingdom, with an eyesight estimated at 4 to 8 times stronger than that of the average human. How eagle eyed are you? See if you can spot eight differences between the two images below. Circle the differences on the picture and tick them off below as you find them.