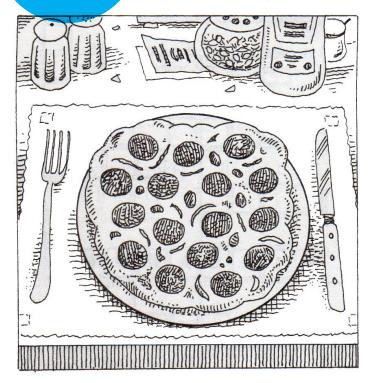

## SPOT THE DIFFERENCE

The eagle eye is among the strongest in the animal kingdom, with an eyesight estimated at 4 to 8 times stronger than that of the average human. How eagle eyed are you? See if you can spot eight differences between the two images below. Circle the differences on the picture and tick them off below as you find them.